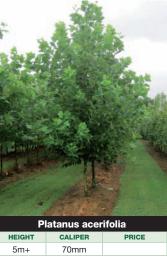

All prices are ex-nursery from our Narre Warren East site.

| Name                           | Business<br>Fax |         |         |
|--------------------------------|-----------------|---------|---------|
| Phone                          |                 |         |         |
| Email                          |                 |         |         |
|                                | HEIGHT          | CALIPER | QUANTIT |
| Acer freemanii 'Jeffers Red'   | 4m+             | 50mm    |         |
| Acer negundo 'Sensation'       | 4m+             | 80mm    |         |
| Betula pendula 'Moss White'    | 4-4.5m          | 60mm    |         |
| Lagerstroemia indica 'Biloxi'  | 3.5m            | 60mm    |         |
| Lagerstroemia indica 'Lipan'   | 2.4m            | 60mm    |         |
| Lagerstroemia indica 'Natchez' | 2.5m            | 40mm    |         |
| Lagerstroemia indica 'Sioux'   | 3m              | 45mm    |         |
| Lagerstroemia indica 'Zuni'    | 3-3.5m          | 60mm    |         |
| Malus ioensis plena            | 2.5m            | 35mm    |         |
| Platanus acerifolia            | 5+m             | 70mm    |         |
| Platanus orientalis digitata   | 4m              | 45mm    |         |
| Pyrus 'Bradford'               | 4.5-5m          | 100mm   |         |
| Pyrus 'Capital'                | 3.5m            | 45mm    |         |
| Pyrus 'Cleveland Select'       | 4m+             | 70mm    |         |
| Pyrus 'Nivalis'                | 4-4.5m          | 70mm    |         |
| Pyrus ussuriensis              | 3-4m            | 65mm    |         |