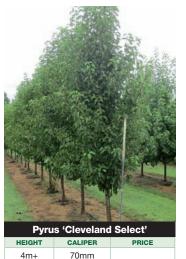

All prices are ex-nursery from our Narre Warren East site.

| Name                           | Business<br>Fax |         |         |
|--------------------------------|-----------------|---------|---------|
| Phone                          |                 |         |         |
| Email                          |                 |         |         |
|                                | HEIGHT          | CALIPER | QUANTIT |
| Acer freemanii 'Jeffers Red'   | 4m+             | 50mm    |         |
| Acer negundo 'Sensation'       | 4m+             | 80mm    |         |
| Betula pendula 'Moss White'    | 4-4.5m          | 60mm    |         |
| Lagerstroemia indica 'Biloxi'  | 3.5m            | 60mm    |         |
| Lagerstroemia indica 'Lipan'   | 2.4m            | 60mm    |         |
| Lagerstroemia indica 'Natchez' | 2.5m            | 40mm    |         |
| Lagerstroemia indica 'Sioux'   | 3m              | 45mm    |         |
| Lagerstroemia indica 'Zuni'    | 3-3.5m          | 60mm    |         |
| Malus ioensis plena            | 2.5m            | 35mm    |         |
| Platanus acerifolia            | 5+m             | 70mm    |         |
| Platanus orientalis digitata   | 4m              | 45mm    |         |
| Pyrus 'Bradford'               | 4.5-5m          | 100mm   |         |
| Pyrus 'Capital'                | 3.5m            | 45mm    |         |
| Pyrus 'Cleveland Select'       | 4m+             | 70mm    |         |
| Pyrus 'Nivalis'                | 4-4.5m          | 70mm    |         |
| Pyrus ussuriensis              | 3-4m            | 65mm    |         |