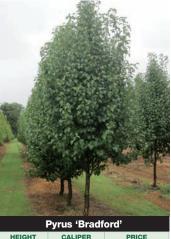

All prices are ex-nursery from our Narre Warren East site.

| Name                           | Business<br>Fax |         |         |
|--------------------------------|-----------------|---------|---------|
| Phone                          |                 |         |         |
| Email                          |                 |         |         |
|                                | HEIGHT          | CALIPER | QUANTIT |
| Acer freemanii 'Jeffers Red'   | 4m+             | 50mm    |         |
| Acer negundo 'Sensation'       | 4m+             | 80mm    |         |
| Betula pendula 'Moss White'    | 4-4.5m          | 60mm    |         |
| Lagerstroemia indica 'Biloxi'  | 3.5m            | 60mm    |         |
| Lagerstroemia indica 'Lipan'   | 2.4m            | 60mm    |         |
| Lagerstroemia indica 'Natchez' | 2.5m            | 40mm    |         |
| Lagerstroemia indica 'Sioux'   | 3m              | 45mm    |         |
| Lagerstroemia indica 'Zuni'    | 3-3.5m          | 60mm    |         |
| Malus ioensis plena            | 2.5m            | 35mm    |         |
| Platanus acerifolia            | 5+m             | 70mm    |         |
| Platanus orientalis digitata   | 4m              | 45mm    |         |
| Pyrus 'Bradford'               | 4.5-5m          | 100mm   |         |
| Pyrus 'Capital'                | 3.5m            | 45mm    |         |
| Pyrus 'Cleveland Select'       | 4m+             | 70mm    |         |
| Pyrus 'Nivalis'                | 4-4.5m          | 70mm    |         |
| Pyrus ussuriensis              | 3-4m            | 65mm    |         |