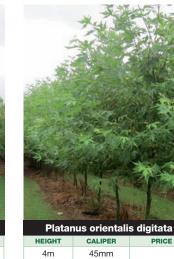

All prices are ex-nursery from our Narre Warren East site.

| Name                           | Business<br>Fax |         |         |
|--------------------------------|-----------------|---------|---------|
| Phone                          |                 |         |         |
| Email                          |                 |         |         |
|                                | HEIGHT          | CALIPER | QUANTIT |
| Acer freemanii 'Jeffers Red'   | 4m+             | 50mm    |         |
| Acer negundo 'Sensation'       | 4m+             | 80mm    |         |
| Betula pendula 'Moss White'    | 4-4.5m          | 60mm    |         |
| Lagerstroemia indica 'Biloxi'  | 3.5m            | 60mm    |         |
| Lagerstroemia indica 'Lipan'   | 2.4m            | 60mm    |         |
| Lagerstroemia indica 'Natchez' | 2.5m            | 40mm    |         |
| Lagerstroemia indica 'Sioux'   | 3m              | 45mm    |         |
| Lagerstroemia indica 'Zuni'    | 3-3.5m          | 60mm    |         |
| Malus ioensis plena            | 2.5m            | 35mm    |         |
| Platanus acerifolia            | 5+m             | 70mm    |         |
| Platanus orientalis digitata   | 4m              | 45mm    |         |
| Pyrus 'Bradford'               | 4.5-5m          | 100mm   |         |
| Pyrus 'Capital'                | 3.5m            | 45mm    |         |
| Pyrus 'Cleveland Select'       | 4m+             | 70mm    |         |
| Pyrus 'Nivalis'                | 4-4.5m          | 70mm    |         |
| Pyrus ussuriensis              | 3-4m            | 65mm    |         |