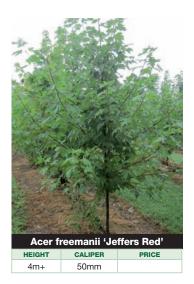

All prices are ex-nursery from our Narre Warren East site.

| Name                           | Business<br>Fax |         |         |
|--------------------------------|-----------------|---------|---------|
| Phone                          |                 |         |         |
| Email                          |                 |         |         |
|                                | HEIGHT          | CALIPER | QUANTIT |
| Acer freemanii 'Jeffers Red'   | 4m+             | 50mm    |         |
| Acer negundo 'Sensation'       | 4m+             | 80mm    |         |
| Betula pendula 'Moss White'    | 4-4.5m          | 60mm    |         |
| Lagerstroemia indica 'Biloxi'  | 3.5m            | 60mm    |         |
| Lagerstroemia indica 'Lipan'   | 2.4m            | 60mm    |         |
| Lagerstroemia indica 'Natchez' | 2.5m            | 40mm    |         |
| Lagerstroemia indica 'Sioux'   | 3m              | 45mm    |         |
| Lagerstroemia indica 'Zuni'    | 3-3.5m          | 60mm    |         |
| Malus ioensis plena            | 2.5m            | 35mm    |         |
| Platanus acerifolia            | 5+m             | 70mm    |         |
| Platanus orientalis digitata   | 4m              | 45mm    |         |
| Pyrus 'Bradford'               | 4.5-5m          | 100mm   |         |
| Pyrus 'Capital'                | 3.5m            | 45mm    |         |
| Pyrus 'Cleveland Select'       | 4m+             | 70mm    |         |
| Pyrus 'Nivalis'                | 4-4.5m          | 70mm    |         |
| Pyrus ussuriensis              | 3-4m            | 65mm    |         |