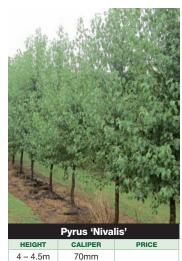

All prices are ex-nursery from our Narre Warren East site.

| Name                           | Business<br>Fax |         |         |
|--------------------------------|-----------------|---------|---------|
| Phone                          |                 |         |         |
| Email                          |                 |         |         |
|                                | HEIGHT          | CALIPER | QUANTIT |
| Acer freemanii 'Jeffers Red'   | 4m+             | 50mm    |         |
| Acer negundo 'Sensation'       | 4m+             | 80mm    |         |
| Betula pendula 'Moss White'    | 4-4.5m          | 60mm    |         |
| Lagerstroemia indica 'Biloxi'  | 3.5m            | 60mm    |         |
| Lagerstroemia indica 'Lipan'   | 2.4m            | 60mm    |         |
| Lagerstroemia indica 'Natchez' | 2.5m            | 40mm    |         |
| Lagerstroemia indica 'Sioux'   | 3m              | 45mm    |         |
| Lagerstroemia indica 'Zuni'    | 3-3.5m          | 60mm    |         |
| Malus ioensis plena            | 2.5m            | 35mm    |         |
| Platanus acerifolia            | 5+m             | 70mm    |         |
| Platanus orientalis digitata   | 4m              | 45mm    |         |
| Pyrus 'Bradford'               | 4.5-5m          | 100mm   |         |
| Pyrus 'Capital'                | 3.5m            | 45mm    |         |
| Pyrus 'Cleveland Select'       | 4m+             | 70mm    |         |
| Pyrus 'Nivalis'                | 4-4.5m          | 70mm    |         |
| Pyrus ussuriensis              | 3-4m            | 65mm    |         |