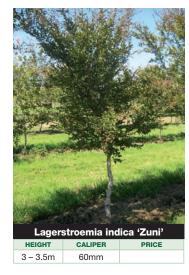

All prices are ex-nursery from our Narre Warren East site.

| Name                           | Business<br>Fax |         |         |
|--------------------------------|-----------------|---------|---------|
| Phone                          |                 |         |         |
| Email                          |                 |         |         |
|                                | HEIGHT          | CALIPER | QUANTIT |
| Acer freemanii 'Jeffers Red'   | 4m+             | 50mm    |         |
| Acer negundo 'Sensation'       | 4m+             | 80mm    |         |
| Betula pendula 'Moss White'    | 4-4.5m          | 60mm    |         |
| Lagerstroemia indica 'Biloxi'  | 3.5m            | 60mm    |         |
| Lagerstroemia indica 'Lipan'   | 2.4m            | 60mm    |         |
| Lagerstroemia indica 'Natchez' | 2.5m            | 40mm    |         |
| Lagerstroemia indica 'Sioux'   | 3m              | 45mm    |         |
| Lagerstroemia indica 'Zuni'    | 3-3.5m          | 60mm    |         |
| Malus ioensis plena            | 2.5m            | 35mm    |         |
| Platanus acerifolia            | 5+m             | 70mm    |         |
| Platanus orientalis digitata   | 4m              | 45mm    |         |
| Pyrus 'Bradford'               | 4.5-5m          | 100mm   |         |
| Pyrus 'Capital'                | 3.5m            | 45mm    |         |
| Pyrus 'Cleveland Select'       | 4m+             | 70mm    |         |
| Pyrus 'Nivalis'                | 4-4.5m          | 70mm    |         |
| Pyrus ussuriensis              | 3-4m            | 65mm    |         |