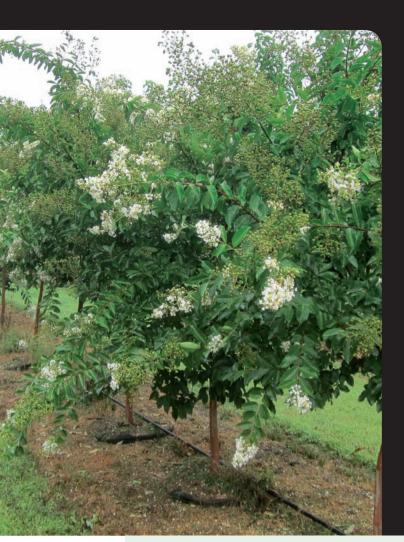

## These deciduous trees are with leaf now, but are soon to be bare... and ready for sale.

We have large and healthy stock of Acer, Lagerstroemia, Platanus, Pyrus and more – all with good height and calliper - currently growing in-ground. This material will be dug soon and supplied into Melbourne from June to August in 100 Litre Root Control Bags ready for immediate planting.

Lagerstroemia indica 'Sioux'

PRICE

CALIPER

45mm

HEIGHT

3m

Lagerstroemia indica 'Natchez'

PRICE

CALIPER

40mm

HEIGHT

2.5m