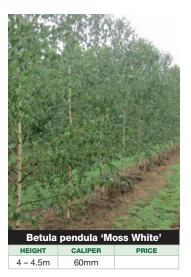

All prices are ex-nursery from our Narre Warren East site.

| Name                           | Business<br>Fax |         |         |
|--------------------------------|-----------------|---------|---------|
| Phone                          |                 |         |         |
| Email                          |                 |         |         |
|                                | HEIGHT          | CALIPER | QUANTIT |
| Acer freemanii 'Jeffers Red'   | 4m+             | 50mm    |         |
| Acer negundo 'Sensation'       | 4m+             | 80mm    |         |
| Betula pendula 'Moss White'    | 4-4.5m          | 60mm    |         |
| Lagerstroemia indica 'Biloxi'  | 3.5m            | 60mm    |         |
| Lagerstroemia indica 'Lipan'   | 2.4m            | 60mm    |         |
| Lagerstroemia indica 'Natchez' | 2.5m            | 40mm    |         |
| Lagerstroemia indica 'Sioux'   | 3m              | 45mm    |         |
| Lagerstroemia indica 'Zuni'    | 3-3.5m          | 60mm    |         |
| Malus ioensis plena            | 2.5m            | 35mm    |         |
| Platanus acerifolia            | 5+m             | 70mm    |         |
| Platanus orientalis digitata   | 4m              | 45mm    |         |
| Pyrus 'Bradford'               | 4.5-5m          | 100mm   |         |
| Pyrus 'Capital'                | 3.5m            | 45mm    |         |
| Pyrus 'Cleveland Select'       | 4m+             | 70mm    |         |
| Pyrus 'Nivalis'                | 4-4.5m          | 70mm    |         |
| Pyrus ussuriensis              | 3-4m            | 65mm    |         |