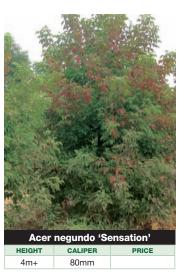

All prices are ex-nursery from our Narre Warren East site.

| Name                           | Business<br>Fax |         |         |
|--------------------------------|-----------------|---------|---------|
| Phone                          |                 |         |         |
| Email                          |                 |         |         |
|                                | HEIGHT          | CALIPER | QUANTIT |
| Acer freemanii 'Jeffers Red'   | 4m+             | 50mm    |         |
| Acer negundo 'Sensation'       | 4m+             | 80mm    |         |
| Betula pendula 'Moss White'    | 4-4.5m          | 60mm    |         |
| Lagerstroemia indica 'Biloxi'  | 3.5m            | 60mm    |         |
| Lagerstroemia indica 'Lipan'   | 2.4m            | 60mm    |         |
| Lagerstroemia indica 'Natchez' | 2.5m            | 40mm    |         |
| Lagerstroemia indica 'Sioux'   | 3m              | 45mm    |         |
| Lagerstroemia indica 'Zuni'    | 3-3.5m          | 60mm    |         |
| Malus ioensis plena            | 2.5m            | 35mm    |         |
| Platanus acerifolia            | 5+m             | 70mm    |         |
| Platanus orientalis digitata   | 4m              | 45mm    |         |
| Pyrus 'Bradford'               | 4.5-5m          | 100mm   |         |
| Pyrus 'Capital'                | 3.5m            | 45mm    |         |
| Pyrus 'Cleveland Select'       | 4m+             | 70mm    |         |
| Pyrus 'Nivalis'                | 4-4.5m          | 70mm    |         |
| Pyrus ussuriensis              | 3-4m            | 65mm    |         |