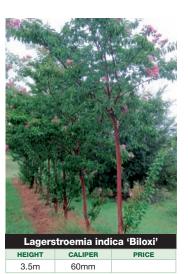

All prices are ex-nursery from our Narre Warren East site.

| Name                           | Business<br>Fax |         |         |
|--------------------------------|-----------------|---------|---------|
| Phone                          |                 |         |         |
| Email                          |                 |         |         |
|                                | HEIGHT          | CALIPER | QUANTIT |
| Acer freemanii 'Jeffers Red'   | 4m+             | 50mm    |         |
| Acer negundo 'Sensation'       | 4m+             | 80mm    |         |
| Betula pendula 'Moss White'    | 4-4.5m          | 60mm    |         |
| Lagerstroemia indica 'Biloxi'  | 3.5m            | 60mm    |         |
| Lagerstroemia indica 'Lipan'   | 2.4m            | 60mm    |         |
| Lagerstroemia indica 'Natchez' | 2.5m            | 40mm    |         |
| Lagerstroemia indica 'Sioux'   | 3m              | 45mm    |         |
| Lagerstroemia indica 'Zuni'    | 3-3.5m          | 60mm    |         |
| Malus ioensis plena            | 2.5m            | 35mm    |         |
| Platanus acerifolia            | 5+m             | 70mm    |         |
| Platanus orientalis digitata   | 4m              | 45mm    |         |
| Pyrus 'Bradford'               | 4.5-5m          | 100mm   |         |
| Pyrus 'Capital'                | 3.5m            | 45mm    |         |
| Pyrus 'Cleveland Select'       | 4m+             | 70mm    |         |
| Pyrus 'Nivalis'                | 4-4.5m          | 70mm    |         |
| Pyrus ussuriensis              | 3-4m            | 65mm    |         |