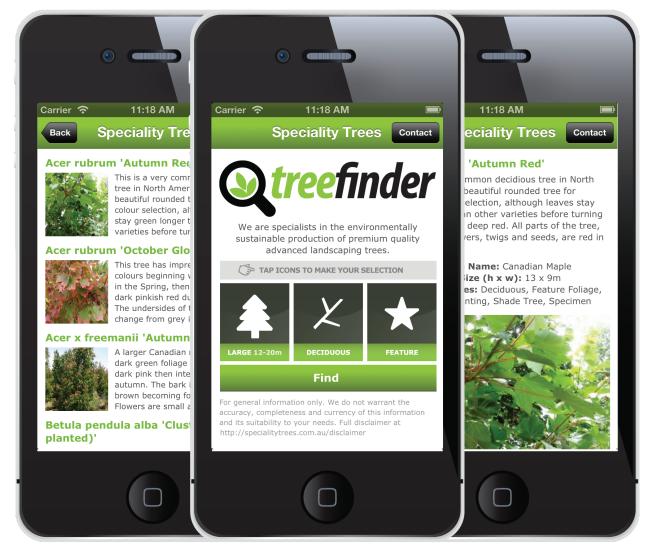

## Tree selection at your fingertips!

Conveniently browse, identify and compile a list of trees suitable for common landscaping uses - like planting a feature tree, lining a driveway or creating a formal screen or hedge. All from your phone!

Choose desired height, foliage type and intended use, and we'll provide you with multiple tree suggestions with basic descriptions, photos and links to our website for more detailed growing information. Shortlist your favourite trees and we can quote you a price and availability.

As experts in our field, let us help you find the right tree for your needs.