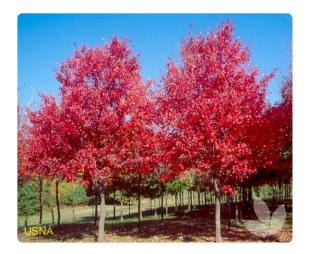

## Acer rubrum 'Fairview Flame' 🧄

This is a stunning red maple that puts on a show of reddishorange foliage each and every autumn. It is a relatively quick growing tree and makes a fine addition to larger gardens and parklands. It is a good choice for a stand-out specimen tree or planted in multiples along a driveway or avenue.

This is an outstanding tree for use as a specimen or feature tree

Grows best in a humus rich soil in full sun to part shade position. Best results will be achieved in full sun.

```
FoliageDeciduousFormV-ShapedMature Size15m x 10mFamilySapindaceae
```