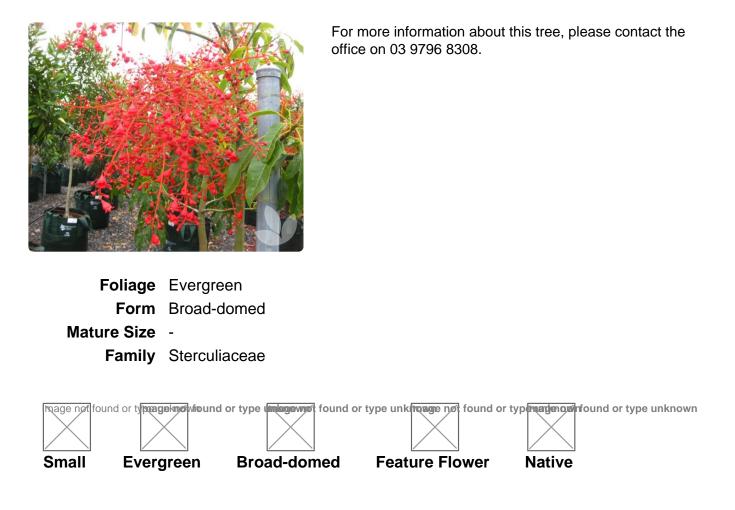

## Brachychiton populneus x acerifolius 'Auburn Flame'

Disclaimer: The material contained on the Speciality Trees website is for general information only. Although much care has been taken to provide the information on its website, Speciality Trees does not warrant the accuracy, completeness or currency of this information and its suitability to your needs. All material listed on the Speciality Trees website, its associated links and product sheets are varieties either ready for sale or in production. This is an information source and not confirmation of availability. It is strongly recommended that users enquire about product availability independently of this source.