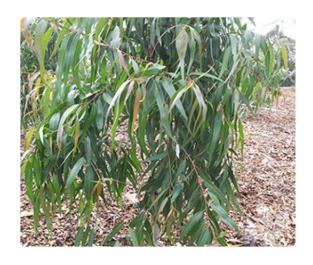

## **DWARF LEMON-SCENTED GUM**

This is a grafted compact form of the beautiful Lemonscented Corymbia (syn. Eucalyptus) with a stunning white trunk, fragrant foliage and dense growth habit.

A perfect selection for suburban gardens and smaller spaces. Bird attracting. It is also an excellent selection for avenue plantings or parks. Size: Approximately 5-6m high x 4-6m wide.

Prefers a full sun position in the garden and is drought

Foliage Evergreen Form Round Mature Size 6 x 6m Family Myrtaceae

**Attracting** 

Bark

**Foliage** 

**Planting** 

Shade Tree

Signature **Trees** 