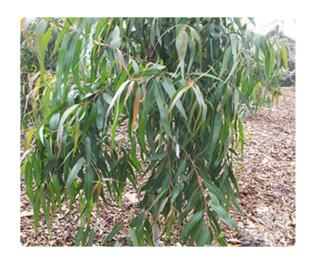

## **DWARF LEMON-SCENTED GUM**

This is a grafted compact form of the beautiful Lemonscented Corymbia (syn. Eucalyptus) with a stunning white trunk, fragrant foliage and dense growth habit.

A perfect selection for suburban gardens and smaller spaces. Bird attracting. It is also an excellent selection for avenue plantings or parks. Size: Approximately 5-6m high x 4-6m wide.

Prefers a full sun position in the garden and is drought

Foliage Evergreen Form Round Mature Size 6 x 6m Family Myrtaceae

Evergreen

Avenue

**Attracting** 

Bark

**Foliage** 

Informal Screening