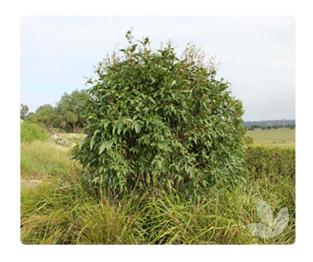

## Corymbia citriodora 'COR81' Lemon Squash

TM 🕧

This is a more compact growing form of Corymbia citriodora or Lemon Scented Gum. This dwarf sized tree will form a dense canopy with a multi-stemmed trunk. It features the smooth grey bark and lovely lemon scented foliage when crushed.

This tree is ideal for street planting, parks, ovals and home gardens.

Plant in a sandy loam to light clay soil type. Prefers a position in full sun.

Form Standard

Mature Size 4-6 x 4-6m

Family Myrtaceae

Evergreen