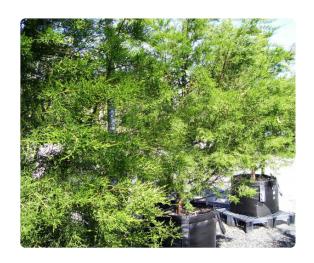

## **MONTEREY CYPRESS**

A fast, tall growing conifer with lush bright green new growth that is very tolerant of strong winds and coastal conditions. It often grows in an irregular shape with the foliage usually having a flat top. This makes it easily recognisable in distant landscapes.

Fantastic for a super large hedge which trims to a smooth texture. Great in coastal streetscapes.

Prefers a well-drained, humus rich soil in a full sun position but is also adaptable to dry semi-shade positions.