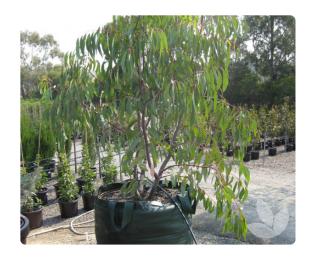

## **Eucalyptus pauciflora 'Multi-trunked'**

This tree has smooth white coloured bark with shiny long blue-green leaves. The flowers are white in spring and summer. We offer this variety planted 3 up in a 300L container.

An excellent street tree and in parks and gardens. Often seen in snow prone areas.

Is tolerant of most soils and prefers a position in full sun.

Form Pendulous

Mature Size 15 x 10m

Family Myrtaceae

Disclaimer: The material contained on the Speciality Trees website is for general information only. Although much care has been taken to provide the information on its website, Speciality Trees does not warrant the accuracy, completeness or currency of this information and its suitability to your needs. All material listed on the Speciality Trees website, its associated links and product sheets are varieties either ready for sale or in production. This is an information source and not confirmation of availability. It is strongly recommended that users enquire about product availability independently of this source.