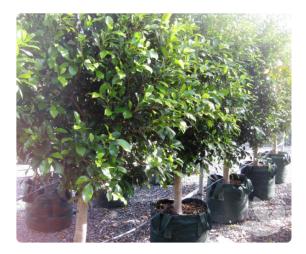

## Ficus hillii 'Emerald Standard Ficus'

Ficus makes an excellent standard as it is evergreen and tough in winds and hot weather. Can stay in pots for many years but it is important to prune back the roots and foliage periodically.