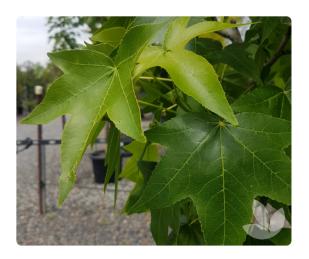

## 'FESTERI' SWEETGUM

This is an Australian variety of the classic Liquidambar, noted for its more compact size, smoothness of bark and brilliant autumn colours.

A beautiful tree for medium and large gardens, or as a feature in parks and landscapes. Its stunning foliage in autumn makes a statement.

Prefers full sun in well-drained soils. A hardy tree once established that tolerates many growing locations including wet soil.

FoliageDeciduousFormOvalMature Size8 x 5mFamilyHamamelidaceae

Disclaimer: The material contained on the Speciality Trees website is for general information only. Although much care has been taken to provide the information on its website, Speciality Trees does not warrant the accuracy, completeness or currency of this information and its suitability to your needs. All material listed on the Speciality Trees website, its associated links and product sheets are varieties either ready for sale or in production. This is an information source and not confirmation of availability. It is strongly recommended that users enquire about product availability independently of this source.