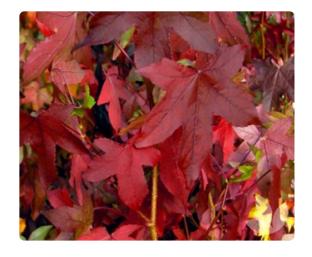

## 'SLENDER SILHOUETTE' SWEETGUM

This is a tall but narrow-growing deciduous tree. Attractive foliage is dark green and star-shaped turning to yellows and burgundy in autumn before falling.

Due to its shape and size, this is a good tree for height in tight spaces, whilst still providing stunning Autumn colour.