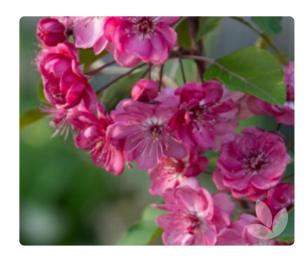

## Malus yunnanensis 'Wychwood Ruby'

## WYCHWOOD RUBY CRAB APPLE

With both rich ruby red new growth and double ruby pink blooms in spring, this small tree would make a beautiful feature in a small garden or tight spot.

This is a feature tree, perfect for small spaces and entrances.