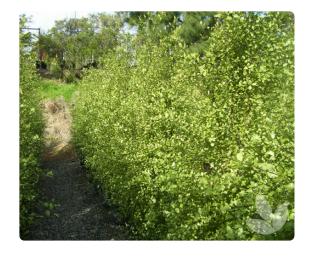

## Pittosporum tenuifolium 'Silver Sheen'

This small tree has a columnar shape becoming oval with age. This tree has small glossy green leaves with a touch of silver to them. Its extremely bushy growth makes it an ideal selection for hedges.

Fantastic for screening. A brilliant screening tree that works well as either a formal or informal hedge. Responds well to pruning and shaping.

Tolerates most soils in a full sun position. Favoured for its tolerance of difficult growing conditions, including dry soils and shady positions.