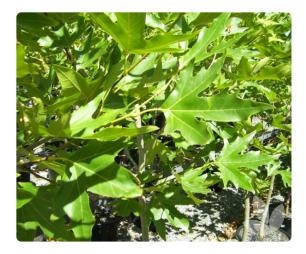

## **ORIENTAL PLANE**

This is a large tree that has dark finely pointed green leaves with five lobes. It has a large trunk that has attractive coloured grey to white bark. It produces insignificant flowers in Spring followed by brown fruits.