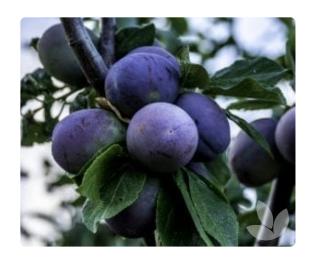

## PRESIDENT EUROPEAN PLUM

This is an upright growing, vigorous, deciduous Plum tree with green foliage, white flowers in spring followed by large, round to oblong, dark purple fruit with yellow flesh. Needs pollination with another European Plum to produce the best yields.

Nice specimen tree for domestic gardens. Good for eating, for dying and making jams.

Prefers a full sun position in a moist but well-drained soil. Irrigate in dry periods. Prune yearly to manage form.

Disclaimer: The material contained on the Speciality Trees website is for general information only. Although much care has been taken to provide the information on its website, Speciality Trees does not warrant the accuracy, completeness or currency of this information and its suitability to your needs. All material listed on the Speciality Trees website, its associated links and product sheets are varieties either ready for sale or in production. This is an information source and not confirmation of availability. It is strongly recommended that users enquire about product availability independently of this source.