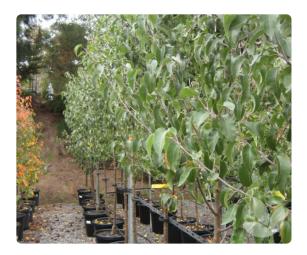

## WINTER GLOW ORNAMENTAL PEAR

This is a deciduous (often referred to as semi-deciduous or even evergreen) medium-growing ornamental pear. It is a popular screening variety as it holds leaves well into late winter, with only a brief period of dormancy. In temperate climates, it can hold its leaves all the way through winter hence its representation in some places as an evergreen pear. Glossy, green foliage turns beautiful yellows and bronzes in autumn and by early spring, pink-eyed, white blossoms appear. This is a hardy variety with great, ornamental features throughout much of the year.

A great feature tree. Can also be used in parks and gardens.

Prefers a moist humus rich soil in a sunny position.

Deciduous

Round

Feature Foliage

Informal Screening

Avenue

Feature Flower